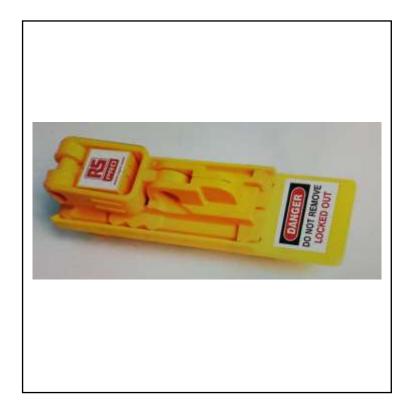

## RS PRO FUSE LOCKOUT - YELLOW COLOR

RS Stock No.: 221-5275

RS Professionally Approved Products bring to you professional quality parts across all product categories. Our product range has been tested by engineers and provides a comparable quality to the leading brands without paying a premium price.

## **Product Description**

- FUSE LOCKOUT YELLOW COLOR LOCKOUT YELLOW COLOR IS A UNIVERSAL LOCKING OFF DEVICE FOR FUSE CARRIERS.
- IT'S EASILY ADJUSTABLE TO FIT FUSE HOLDERS FROM 20A TO 100A
- DESIGNED TO RESTRICT FINGER ACCESS TO LIVE CONTACTS AND PREVENT THE REINSERTION OF A FUSE WHILST MAINTENANCE IS IN PROGRESS