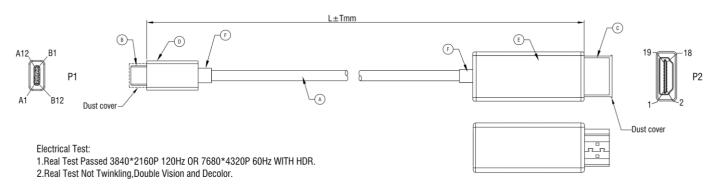

## **RS PRO 2m USB C to HDMI**

Stock number: 2299977

The RSPRO 2m USB C to HDMI cables have an outer black PVC jacket and have an outer diameter of 4.8mm.

This cable is capable of 8k@60Hz or 4K @120Hz and supports HDR10.

USB C to HDMI cables are not bi-directional. The USB C connector must be connected to the source and the HDMI connector must be connected to the screen.

Please note: The USB C port needs to support DP Alt Mode

| F      |  |  | BLACK 45P PVC                                                          | 6        | G    |
|--------|--|--|------------------------------------------------------------------------|----------|------|
| Е      |  |  | HDMI MALE SHELL(GREY ALLOY SHELL)                                      | 1        | PCS  |
| D      |  |  | USB Type-C MALE SHELL(GREY ALLOY SHELL)                                | 1        | PCS  |
| С      |  |  | HDMI 19P MALE(Black Insulator,Gold Plated)+PCB'A(IC:IT670FN+PS186)     | 1        | PCS  |
| В      |  |  | USB Type-C MALE(Black Insulato,Gold Plated)                            | 1        | PCS  |
| А      |  |  | UL2725(32#*1P+D+AL/MY)*5+32#*4C+24#*2C+AL+B 0D=4.8mm,BLACK PVC JACKET. | 1        | PCS  |
| NUMBER |  |  | PRODUCT SPECIFICATIONS                                                 | Quantity | Unit |