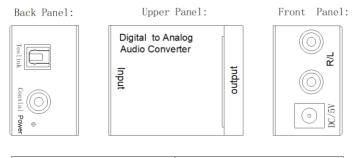

## ΕN

The RS PRO digital TOSLINK or coaxial to analogue audio converter has a black metal shell.

The inputs available are TOSLINK and coaxial which the converts to left and right RCA outputs. It supports sampling rate of 32, 44.1, 48 and 96 KHz and 24-bit S/PDIF incoming bit stream on left and right channels.

This converter could be used with a TV with TOSLINK audio out to a sound bar with analogue left and right RCA input.

| Signal Inputs/Output   |                                  |
|------------------------|----------------------------------|
| Input Audio            | Coaxial or Toslink digital audio |
| Output Audio           | L/R audio                        |
| Connector              |                                  |
| Input audio connector  | Toslink、1XRCA(Coaxial)           |
| Output audio connector | 2XRCA (R/L)                      |
| Sampling rate          | 32, 44.1, 48 and 96 KHz          |
| Mechanical             |                                  |
| Size(L-W-H)            | 51X41X26MM                       |
| Weight (Net)           | 78g                              |
| Warranty               |                                  |
| Limited Warranty       | 1 Year Parts and Labor           |
| Environmental          |                                  |
| Operating Temperature  | 0 ℃ to +45℃                      |
| Operating Humidity     | 10% to 85 % RH (no condensation) |
| Storage Temperature    | -10℃ to +80℃                     |
| Storage Humidity       | 5% to 90 % RH (no condensation)  |
| Power Requirement      |                                  |
| External Power Supply  | 5V DC@2A                         |
| Power Consumption      | 0.5 watts (max)                  |