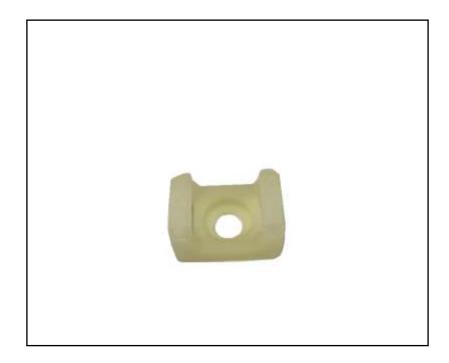

## **FEATURES**

- Material : UL approved Nylon 66, 94V-2.
- Color: Natural, available in other colors.
- Saddle design provide maximum stability to wire bundles.
- To apply, simply fix mount with a screw and secure wire bundles with Nylon cable ties.

#### **Product Description**

- Material: UL approved Nylon 66, 94V-2
- Color: Natural, available in other colors.
- Saddle design provide maximum stability to wire bundles.
- To apply, simply fix mount with a screw and secure wire bundles with Nylon cable ties.

| RS Article | Н   | L  | W  | Max. tie<br>width T | В | Packing |
|------------|-----|----|----|---------------------|---|---------|
| 2138540    | 9.8 | 23 | 16 | 9                   | 5 | 100 pcs |