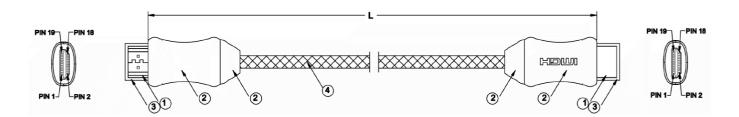

## RS PRO 2 mtr HDMI Male to HDMI Male High Speed with Ethernet Cable & Metal Connectors

Stock number: 2299969

EN

The RSPRO 2 metre HDMI male to HDMI male cable which has a black PVC jack with braiding and an outer diameter of 6.3mm. The connectors are metal and have gold flash covering to prevent corrosion.

Plastic Cap

METAL SHELL

HDMI Plug - Gold Plated

**RoHS / REACH / CE** 

rspro.com