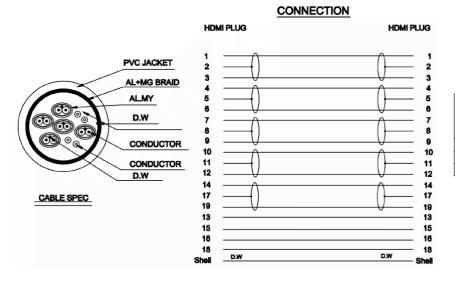

HDMI is possibly the most common display connection on the market which can be found on devices ranging from PC's, Bluray players, games consoles and more.

CABLE SPEC:(0.254mmCu\*1Pair+0.254mmCu

D.W.+AL+MY)\*5+0.254mmCu\*4C+0.254mmCu D.W.
+AL+16\*6\*0.12mmAL-Mg Braiding)\*1C O.D:6.3mm
BLACK PVC JACKET +BLACK NYLON BRAIDING