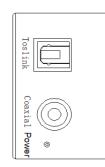

This converter could be used with a TV with analogue left and right out to a sound bar with RCA TOSLINK audio input.

Back Panel:

Upper Panel:

Front Panel:

| Signal Inputs/Output   |                                  |
|------------------------|----------------------------------|
| Input Audio            | Stereo R/L                       |
| Output Audio           | LPCM                             |
| Connector              |                                  |
| Input audio connector  | 2XRCA (R/L)                      |
| Output audio connector | Toslink、1XRCA(Coaxial)           |
| Audio Connector        | Toslink Audio and Digital Audio  |
| Operating Frequency    |                                  |
| Sampling rate          | 48KHz                            |
| Mechanical             |                                  |
| Size(L-W-H)            | 50X40X35MM                       |
| Weight (Net)           | 78g                              |
| Warranty               |                                  |
| Limited Warranty       | 1 Year Parts and Labor           |
| Environmental          |                                  |
| Operating Temperature  | 0 ℃ to +45℃                      |
| Operating Humidity     | 10% to 85 % RH (no condensation) |
| Storage Temperature    | -10℃ to +80℃                     |
| Storage Humidity       | 5% to 90 % RH (no condensation)  |