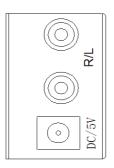

This converter could be used with a TV with analogue left and right out to a sound bar with RCA TOSLINK audio input.

Back Panel:

Upper Panel:

Front Panel:

| Signal Inputs/Output   |                                  |
|------------------------|----------------------------------|
| Input Audio            | Stereo R/L                       |
| Output Audio           | LPCM                             |
| Connector              |                                  |
| Input audio connector  | 2XRCA (R/L)                      |
| Output audio connector | Toslink、1XRCA(Coaxial)           |
| Audio Connector        | Toslink Audio and Digital Audio  |
| Operating Frequency    |                                  |
| Sampling rate          | 48KHz                            |
| Mechanical             |                                  |
| Size(L-W-H)            | 50X40X35MM                       |
| Weight (Net)           | 78g                              |
| Warranty               |                                  |
| Limited Warranty       | 1 Year Parts and Labor           |
| Environmental          |                                  |
| Operating Temperature  | 0 ℃ to +45℃                      |
| Operating Humidity     | 10% to 85 % RH (no condensation) |
| Storage Temperature    | -10℃ to +80℃                     |
| Storage Humidity       | 5% to 90 % RH (no condensation)  |