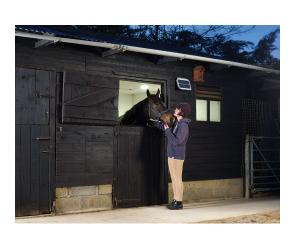

## Features:

- A complete kit to provide lighting and power in remote locations.
- The solar panel fits to a wall and charges the supplied lithium battery hub.
- A 300 lumen LED lighting strip connects to the battery hub by a supplied 5m (expandable) cable.
- The LED strip is bright enough to illuminate a 16 square meter room for up to 7 hours per day / night.
- The solar panel will charge the battery hub in as little as 4hrs.
- The battery hub has a light & power On/Off switch, 2 x 12v light sockets (should extra lighting be needed), 2 x USB charge sockets and a single 12v auto socket to power devices such as 12v fans, compressors, lanterns and water pumps.
- Easy and safe to DIY install totally plug and play and only DC.