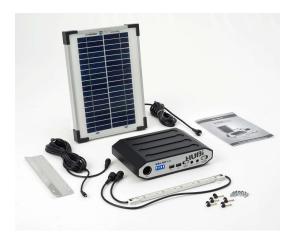

## Specifications / supplied

- 1 x Solar Panel 5w, 12v with 2.5m cable to connect to battery hub
- 1 x Solar panel wall bracket and fixings
- 1 x 2Ah / 12v battery hub inc 2 x 12v lighting ports, 2 x 5v USB ports and 1 x 12v auto socket port
- 1 x 5m cable from battery hub to LED strip
- 1 x 300Lm expandable LED strip
- 1 x Pack of cable panel pins
- 1 x User manual