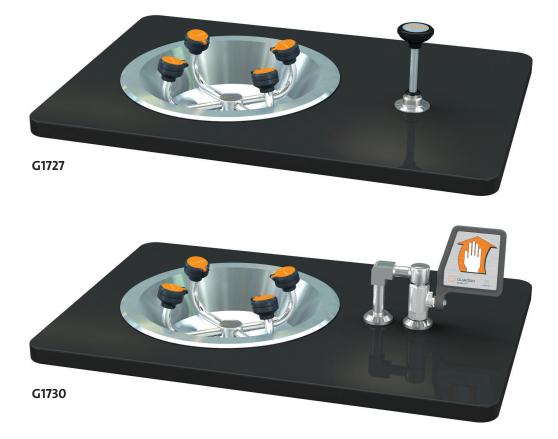

## WideArea<sup>™</sup> Eye/Face Washes

G1727 WideArea™ Eye/Face Wash, Recess Deck Mounted, Push-Down Valve □ G1730 WideArea™ Eye/Face Wash, Recess Deck Mounted, Ball Valve with Flag Handle

**Application:** WideArea<sup>™</sup> eye/face wash for recessed mounting in countertop. Four GS-Plus<sup>™</sup> spray-type outlet heads deliver a flood of water over a wide area of coverage for complete rinsing of eyes and face.

**Spray Head Assembly:** Four GS-Plus<sup>™</sup> spray heads. Each head has a "flip top" dust cover, internal flow control and filter to remove impurities from the water flow.

Valve: 1/2" IPS brass stay-open ball valve. G1727 has valve mounted below counter and activated by push-down knob. G1730 has valve mounted above counter and activated by flag handle.

Bowl: 13" diameter flanged stainless steel bowl for recessed mounting in countertop. Furnished with all hardware necessary for installation in counter.

Valve Supply: 1/2" NPT male inlet.

Waste: 1-1/4" NPT female outlet.