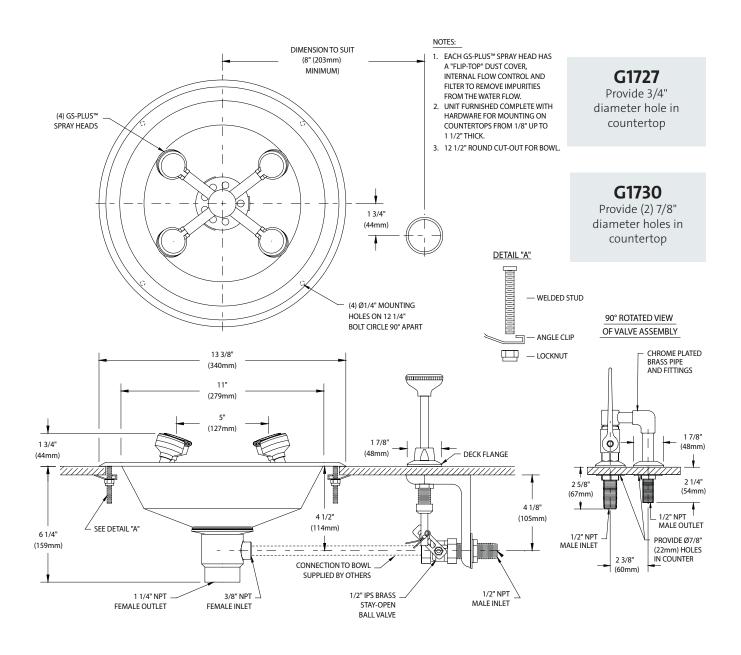

**Spray Head Assembly:** Four GS-Plus<sup>™</sup> spray heads. Each head has a "flip top" dust cover, internal flow control and filter to remove impurities from the water flow.

Valve: 1/2" IPS brass stay-open ball valve. G1727 has valve mounted below counter and activated by push-down knob. G1730 has valve mounted above counter and activated by flag handle.

Bowl: 13" diameter flanged stainless steel bowl for recessed mounting in countertop. Furnished with all hardware necessary for installation in counter.

Valve Supply: 1/2" NPT male inlet.

Waste: 1-1/4" NPT female outlet.

## **Available Options**

- **T** Chrome plated brass tailpiece and trap with 1-1/2" IPS waste connection.
- **TP** 1-1/2" OD chrome plated brass tailpiece.
- **G3600LF** Thermostatic mixing valve precisely blends hot and cold water to deliver warm (tepid) water as required by ANSI Z358.1-2014. Refer to "Tempering Valves" section for complete technical and product selection information.