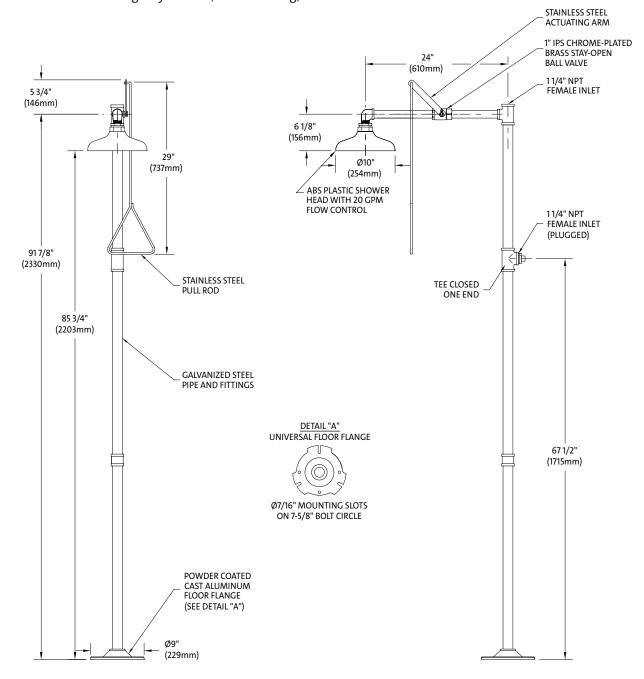

- ☐ **G1662** Emergency Shower, Free Standing, Plastic Shower Head
- ☐ G1662SSH Emergency Shower, Free Standing, Stainless Steel Shower Head

Application: Free standing emergency shower.

**Shower Head:** 10" diameter with 20 GPM flow control. Shower head is orange ABS plastic (G1662) or stainless steel (G1662SSH).

Valve: 1" IPS chrome plated brass stay-open ball valve. Valve is US-made with chrome plated brass ball and PTFE seals. Furnished with stainless steel actuating arm and 29" stainless steel pull rod.

Pipe and Fittings: Schedule 40 galvanized steel. Furnished with orange polyethylene covers on piping for high visibility and corrosion resistance.

**Supply:** 11/4" NPT female top or side inlet. Sign: ANSI-compliant identification sign.