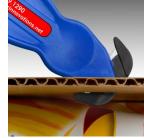

#### Safety and Convenience

- · Recessed blade reduces cut injuries and damaged goods.
- Cuts boxes, film, tape, and thousands more applications.
- Increased blade exposure, with recessed durable high quality carbon steel blade.
- Larger Multi-position handle for ergonomic ease of use, with piercing tape splitter.
- · Advanced Plastic Polymers.
- · Highest Safety Level.
- · Disposable.