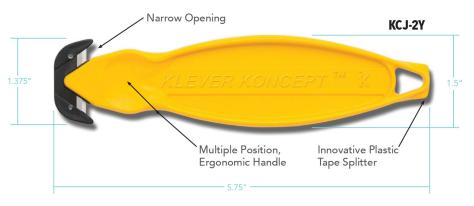

# KLEVER KONCEPT Designed To Be A Kut Above

#### Safety and Convenience

- · Recessed blade reduces cut injuries and damaged goods.
- Cuts boxes, film, tape, and thousands more applications.
- Increased blade exposure, with recessed durable high quality carbon steel blade.
- Larger Multi-position handle for ergonomic ease of use, with piercing tape splitter.
- · Advanced Plastic Polymers.
- · Highest Safety Level.
- · Disposable.

#### **Part Numbers**

KCJ-2B (Blue) KCJ-2Y (Yellow) KCJ-2R (Red) KCJ-2G (Orange)

#### **Product/Packaging Specifications**

500 pieces per case (10 bags of 50) 1 case = 12" x 12" x 14" = 21 lbs = 9.5 kg

Blade: High-quality carbon steel

Four Colors Available!