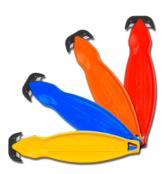

#### **Part Numbers**

KCJ-2B (Blue) KCJ-2Y (Yellow) KCJ-2R (Red) KCJ-2G (Orange)

#### **Product/Packaging Specifications**

500 pieces per case (10 bags of 50) 1 case = 12" x 12" x 14" = 21 lbs = 9.5 kg

Blade: High-quality carbon steel

Four Colors Available!