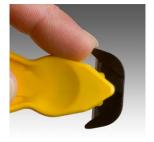

#### Safety and Convenience

- · Recessed blade reduces cut injuries and damaged goods.
- Cuts boxes, film, tape, and thousands more applications.
- Increased blade exposure, with recessed durable high quality carbon steel blade.
- Larger Multi-position handle for ergonomic ease of use, with piercing tape splitter.
- · Advanced Plastic Polymers.
- · Highest Safety Level.
- · Disposable.