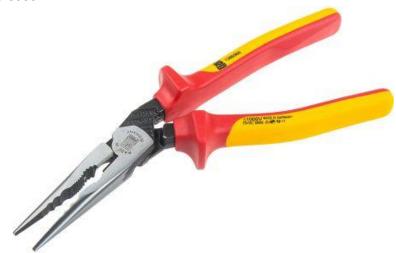

## RS Pro Long Nose Angled Pliers, VDE

RS Stock No: 136-6968

RS Pro VDE Long Nose Pliers, offers quality steel hardened and tempered with cutting edges separately induction hardened. Ergonomic angled head and handles for performance. Designed to keep a tight grip and pipe holes can grip different diameters while wave profile in the jaws gives ideal grip of softer materials.

## **Features and Benefits**

- Steel hardened
- Ergonomic angled head
- Tight grip
- Half-round, straight long and slim knurled jaws specially profiled
- Smooth wave profile and 4 point vice-grip pipe hole
- VDE HD
- Overall Length: 220 mm