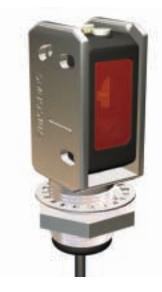

## SMBQS18A Mounting Bracket

the photoelectric specialist

For use with QS18, QS18E, and QS18AF sensors

Insert nut into holes in sensor housing before inserting sensor into bracket