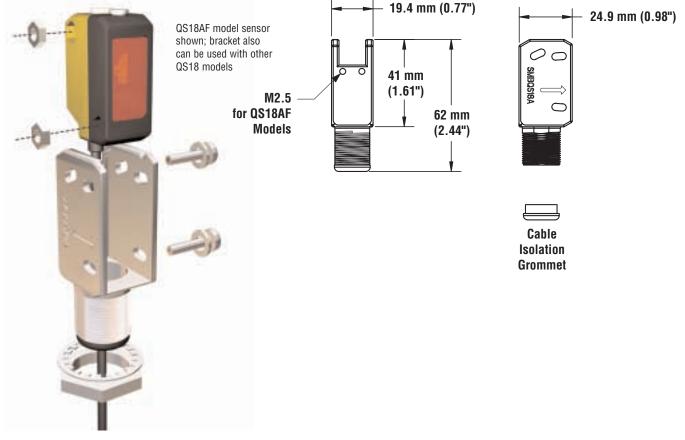

## SMBQS18A Mounting Bracket

the photoelectric specialist

For use with QS18, QS18E, and QS18AF sensors

Insert nut into holes in sensor housing before inserting sensor into bracket

## **Features**

- Die-cast bracket for mounting into 18 mm holes, or in combination with a swivel bracket (such as SMB3018SC, SMB18S, or SMB18C)
- · Wrap-around bracket protects sensor against damage
- · Accommodates Euro-style QD connectors and cabled versions
- Cabled units tilt ±8° (if side-mounted)
- Metal hex nut, lock washer, and grommet included
- QS18AF mounts from rear (M2.5) or side (M3) using hardware included with sensor
- · Provides a low-cost alternative to an all-metal sensor