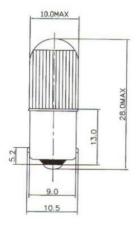

## Dimensions: (mm)

| Structure     |            |
|---------------|------------|
| Bulb Type     | T5 Clear   |
| Bulb Diameter | Ø15.7Max   |
| Length        | 37.85Max   |
| Base Type     | Wedge Base |