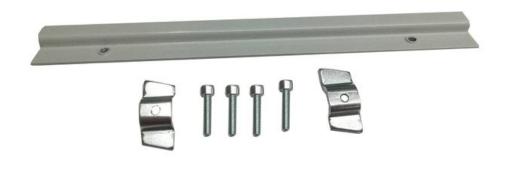

## Drawer unit 30, 45 and 75 attachment set Concept manual 24"

Suitable for fixing drawer units 30,35 and 45 to Concept allen key adjustable bench 600 mm

| Product code         | 860931-49  |
|----------------------|------------|
| ESD                  | Yes        |
| RAL code             | RAL7035    |
| Color name           | Light grey |
| Warranty years       | 5          |
| Quantity per package | 1          |