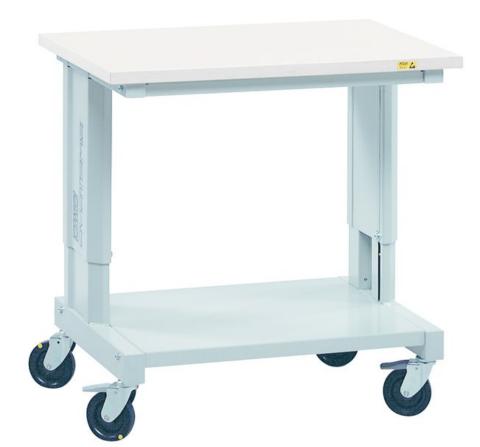

## **Ergo trolley ESD**

Proviced extra workspace for the Concept workbench.

| Product code                  | 860422-49P          |
|-------------------------------|---------------------|
| Width inches                  | 29.53               |
| Depth inches                  | 19.69               |
| Height adjustment area inches | 25.59 - 35.43       |
| Adjustment method             | Manually adjustable |
| Max load lbs                  | 331                 |
| ESD                           | Yes                 |

| RAL code             | RAL7035                              |
|----------------------|--------------------------------------|
| Color name           | Light grey                           |
| Warranty years       | 5                                    |
| Quantity per package | 1                                    |
| EAN-code             | 6416763075560                        |
| Frame material       | Epoxy powder-coated steel            |
| Bench top material   | ESD laminated chipboard              |
| Other                | Lower shelf is available separately. |