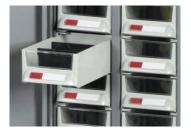

## **Datasheet**

RS Stock No. 669-3796
STEEL DRAWER CABINET C/W 24 x BIN TRAYS

- IDEAL FOR MOST ENVIRONMENTS
- PROVIDES MEDIUM VOLUME STORAGE FOR SMALL PARTS.
- CABINET SUPPLIED WITH I.D LABELS
- DRAWERS ARE MANUFACTURED FROM ABS/STYRENE
- DRAWERS HAVE HIGH IMPACT STRENGTH
- DRAWERS HAVE CLEAR FRONT WINDOWS FOR EASY VISIBILTY OF STORED ITEMS
- DRAWERS ARE OIL CORROSION RESISTANT
- DRAWERS CAN BE COMPLETELY REMOVED
- DESIGNED TO BE MOUNTED ON A BENCH, COUNTER OR TABLE TOP
- OPTION TO BE WALL MOUNTED (FIXINGS NOT INCLUDED)

**NO. OF DIVIDER LOCATIONS PER DRAWER: 5** 