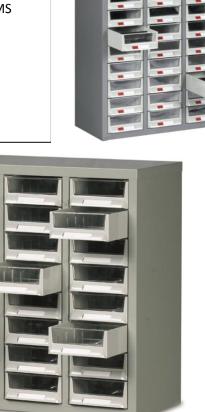

## **Datasheet**

RS Stock No. 669-3796
STEEL DRAWER CABINET C/W 24 x BIN TRAYS

- IDEAL FOR MOST ENVIRONMENTS
- PROVIDES MEDIUM VOLUME STORAGE FOR SMALL PARTS.
- CABINET SUPPLIED WITH I.D LABELS
- DRAWERS ARE MANUFACTURED FROM ABS/STYRENE
- DRAWERS HAVE HIGH IMPACT STRENGTH
- DRAWERS HAVE CLEAR FRONT WINDOWS FOR EASY VISIBILTY OF STORED ITEMS
- DRAWERS ARE OIL CORROSION RESISTANT
- DRAWERS CAN BE COMPLETELY REMOVED
- DESIGNED TO BE MOUNTED ON A BENCH, COUNTER OR TABLE TOP
- OPTION TO BE WALL MOUNTED (FIXINGS NOT INCLUDED)

## **SPECIFICATION**

**O/A SIZE:** H-640 x W-586 x D-290MM

**CABINET CAPACITY: 144KG** 

**EACH DRAWER SIZE:** H-69x W-163 x D-289MM

**EACH DRAWER CAPACITY: 6KG** 

NO. OF DIVIDERS SUPPLIED: 24 (1 PER DRAWER)