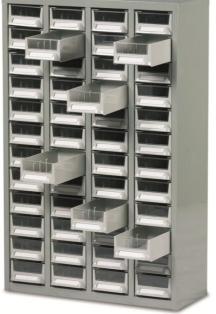

## **Datasheet**

RS Stock No. 669-3790
STEEL DRAWER CABINET WITHOUT DOORS C/W 48 x BIN TRAYS

- IDEAL FOR MOST ENVIRONMENTS
- PROVIDES HIGH VOLUME STORAGE FOR SMALL PARTS.
- CABINET SUPPLIED WITH I.D LABELS
- DRAWERS ARE MANUFACTURED FROM ABS/STYRENE
- DRAWERS HAVE HIGH IMPACT STRENGTH
- DRAWERS HAVE CLEAR FRONT WINDOWS FOR EASY VISIBILTY OF STORED ITEMS
- DRAWERS ARE OIL CORROSION RESISTANT
- DRAWERS CAN BE COMPLETELY REMOVED
- DESIGNED TO BE A FREE STANDING FLOOR CABINET

## **SPECIFICATION**

**O/A SIZE:** H-937 x W-586 x D-222MM

**CABINET CAPACITY: 240KG** 

EACH DRAWER SIZE: H-69x W-120 x D-218MM

**EACH DRAWER CAPACITY: 5KG** 

NO. OF DIVIDERS SUPPLIED: 48 (1 PER DRAWER)

NO. OF DIVIDER LOCATIONS PER DRAWER: 3