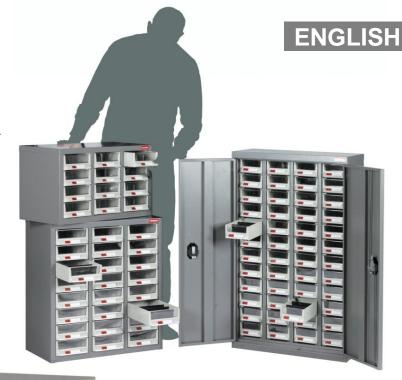

## **Datasheet**

RS Stock No. 669-3790
STEEL DRAWER CABINET WITHOUT DOORS C/W 48 x BIN TRAYS

- IDEAL FOR MOST ENVIRONMENTS
- PROVIDES HIGH VOLUME STORAGE FOR SMALL PARTS.
- CABINET SUPPLIED WITH I.D LABELS
- DRAWERS ARE MANUFACTURED FROM ABS/STYRENE
- DRAWERS HAVE HIGH IMPACT STRENGTH
- DRAWERS HAVE CLEAR FRONT WINDOWS FOR EASY VISIBILTY OF STORED ITEMS
- DRAWERS ARE OIL CORROSION RESISTANT
- DRAWERS CAN BE COMPLETELY REMOVED
- DESIGNED TO BE A FREE STANDING FLOOR CABINET