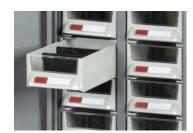

## **Datasheet**

RS Stock No. 669-3790
STEEL DRAWER CABINET WITHOUT DOORS C/W 48 x BIN TRAYS

- IDEAL FOR MOST ENVIRONMENTS
- PROVIDES HIGH VOLUME STORAGE FOR SMALL PARTS.
- CABINET SUPPLIED WITH I.D LABELS
- DRAWERS ARE MANUFACTURED FROM ABS/STYRENE
- DRAWERS HAVE HIGH IMPACT STRENGTH
- DRAWERS HAVE CLEAR FRONT WINDOWS FOR EASY VISIBILTY OF STORED ITEMS
- DRAWERS ARE OIL CORROSION RESISTANT
- DRAWERS CAN BE COMPLETELY REMOVED
- DESIGNED TO BE A FREE STANDING FLOOR CABINET