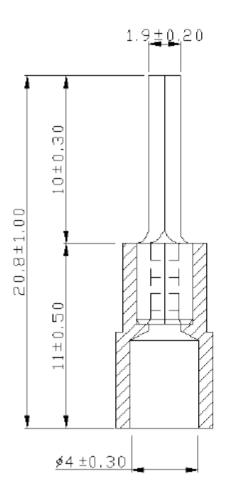

#### **Contents:**

Rings: Red, M4 x100

Blue, M4 x100

Blue, M5 x100

Yellow, M6 x100

Spades: Red, M4 x50

Blue, M4 x50

Butt Splice: Red x100

Blue x50

Pin: Red x50

Blue x50

Female Receptacle: Blue x50

Crimp Tool: x1

RS Stock No: 613-9952