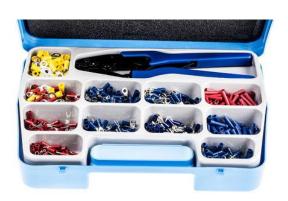

### **Description:**

A professional crimp kit with a total of 800 popular insulated terminals and splices in 11 different styles, packed in a plastic box with integral carrying handle. This kit (Kit 1) includes a suitable compact ratchet tool with high precision jaws, wire range 0.25-6mm<sup>2</sup>.

#### **Contents:**

Rings: Red, M4 x100

Blue, M4 x100

Blue, M5 x100

Yellow, M6 x100

Spades: Red, M4 x50

Blue, M4 x50

Butt Splice: Red x100

Blue x50

Pin: Red x50

Blue x50

Female Receptacle: Blue x50

Crimp Tool: x1

RS Stock No: 613-9952