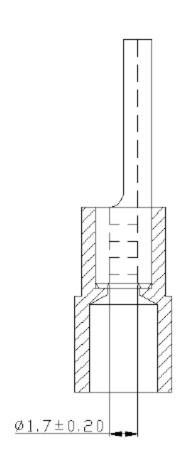

#### **Contents:**

Rings: Red, M4 x100

Blue, M4 x100

Blue, M5 x100

Yellow, M6 x100

Spades: Red, M4 x50

Blue, M4 x50

Butt Splice: Red x100

Blue x50

Pin: Red x50

Blue x50

Female Receptacle: Blue x50

Crimp Tool: x1

RS Stock No: 613-9952