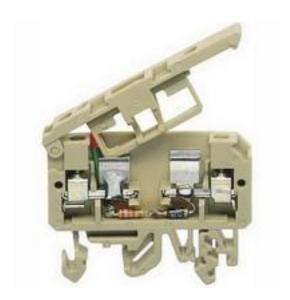

## **RS Pro Rail Mount Fuse Holder**

RS Stock No: 501-871

## **Product Details**

RS Pro rail-mount fuse holder is compatible with  $5 \times 20 \, \text{mm}$  and  $5 \times 25 \, \text{mm}$  sized fuses. This lever and screw cap style fuse holder has an endplate of  $1.5 \, \text{mm}$  width. The holder is UL listed.

#### **Features and Benefits**

- Lever and screw cap styles for fuse sizes 5 x 20 mm and 5 x 25 mm
- Markers maybe fitted above both wire entries
- LED type has 24 V LED in parallel
- End plate width of 1.5 mm