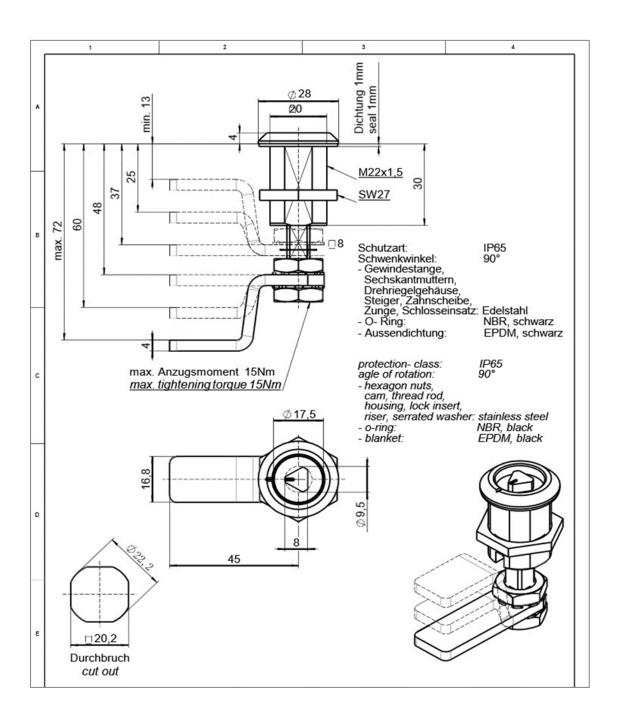

## RS Pro Stainless Steel Adjustable Compression Latch

RS Stock No: 136-3616

- Adjustable grip range between 13 and 72mm using one of three cams. Cranked cam 1: 13-24mm (61-72mm with cam reversed). Cranked cam 2: 25-36mm (49-60mm with cam reversed). Flat cam: 37-48mm.
- Stainless steel AISI304 construction throughout.
- 8mm triangle key operation with locked indicator on the latch head. Use RS key 341-0179.
- Rotating the key by 180° clockwise to lock closes the latch by 90° giving a pull up of 5.5mm to provide excellent gasket sealing. To unlock rotate the key by 180° anti-clockwise and push down on the key.
- IP65 sealed.
- Vibration resistance in the locked position is provided by a cross pin in the shaft that locates in a cut out in the housing.
- Maximum panel thickness of door 20mm. There is no minimum thickness.
- Left hand, right hand, 12 o'clock, and 6 o'clock locking positions provided for.
- External size on door: 28mm diameter x 5mm deep.
- Installation cut out in the door: 22.2 dia. x 20.2mm.
- Weight: 0.186 Kg.