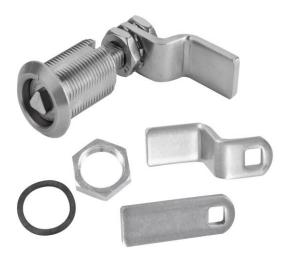

## RS Pro Stainless Steel Adjustable Compression Latch

RS Stock No: 136-3616

- Adjustable grip range between 13 and 72mm using one of three cams. Cranked cam 1: 13-24mm (61-72mm with cam reversed). Cranked cam 2: 25-36mm (49-60mm with cam reversed). Flat cam: 37-48mm.
- Stainless steel AISI304 construction throughout.
- 8mm triangle key operation with locked indicator on the latch head. Use RS key 341-0179.
- Rotating the key by 180° clockwise to lock closes the latch by 90° giving a pull up of 5.5mm to provide excellent gasket sealing. To unlock rotate the key by 180° anti-clockwise and push down on the key.
- IP65 sealed.
- Vibration resistance in the locked position is provided by a cross pin in the shaft that locates in a cut out in the housing.
- Maximum panel thickness of door 20mm. There is no minimum thickness.
- Left hand, right hand, 12 o'clock, and 6 o'clock locking positions provided for.
- External size on door: 28mm diameter x 5mm deep.
- Installation cut out in the door: 22.2 dia. x 20.2mm.
- Weight: 0.186 Kg.