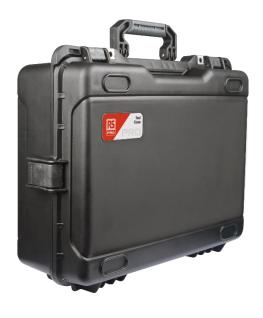

### **RS Pro Raptor Tool Case**

Our professional Raptor Tool Cases with internal organiser is an ideal choice for storing and organising your tools and components. Highly versatile cases for technicians, engineers and maintenance operative.

#### Features and Benefits

- Waterproof design
- Customisable tool fixing system
- Impact resistant material
- Stackable
- Soft grip handle
- IP67