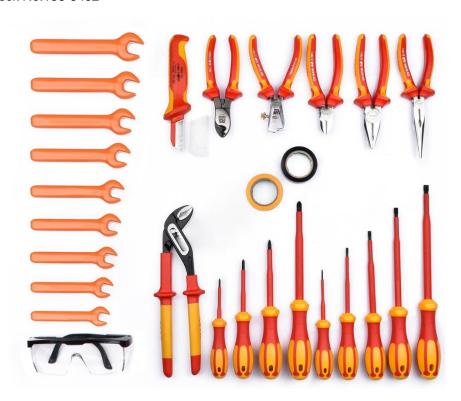

# **RS Pro 29 Piece Electricians Tool Kit**

RS Stock No:136-3402

RS Pro 29 Piece Electricians Tool Kit, offering a variety of tools to make a comprehensive kit ideal for the serious DIY and professional user. Designed for professional engineers who work on or around electrically live circuits. All tools are VDE certified and individually tested for use up to 1000 V AC.

#### Contents

- Electrician Knife (1000 V)
- RZR Series Insulated Cable Shears (VDE); 170 mm
- Insulated Wire Stripping Pliers (VDE); 160 mm
- Insulated Diagonal Cutter (VDE); 160 mm
- Insulated Combination Pliers (VDE); 180 mm
- Insulated Long Nose Pliers (VDE); 200 mm
- Insulated Open End Wrench (1000 V); 5, 5.5, 6, 7, 8, 10, 13, 17 and 19 mm
- Black/Yellow insulation tape
- Safety Goggles
- Insulated Water Pump Pliers (VDE); 250 mm
- Insulated Slotted Screwdrivers (VDE); 2.5 x 75, 4.0 x 100, 5.5 x 125, 6.5 x 150 and 8.0 x 175 mm
- Insulated Pozidriv Screwdriver (VDE); PZO x 60, PZ1 x 80, PZ2 x 100 and PZ3 x 150 mm.