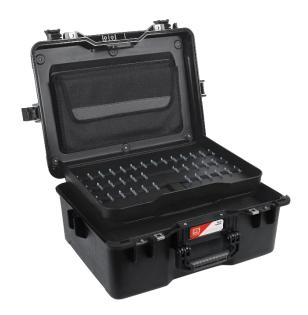

### **RS Pro Raptor Tool Case**

Our professional Raptor Tool Cases with internal organiser is an ideal choice for storing and organising your tools and components. Highly versatile cases for technicians, engineers and maintenance operative.

#### Features and Benefits

- Waterproof design
- Customisable tool fixing system
- Impact resistant material
- Stackable
- Soft grip handle
- IP67