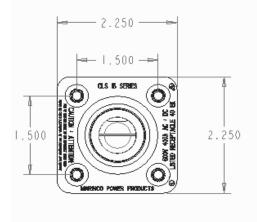

#### **Mechanical Specification**

Gender: Male Connection Type: Double Set Screw (Torque to 150 in.-lbs., do not over tighten) Cable Range: 2/0 – 4/0 AWG Mounting: Brass eyelet for #10-32 bolt (Bolts Not Provided) Optional drilled out version (X) for #10-32 nut and bolt