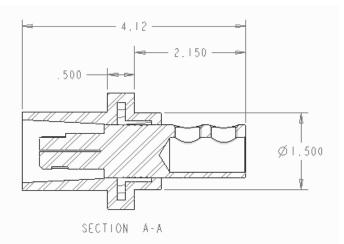

#### **Mechanical Specification**

Gender: Male Connection Type: Double Set Screw (Torque to 150 in.-lbs., do not over tighten) Cable Range: 2/0 – 4/0 AWG Mounting: Brass eyelet for #10-32 bolt (Bolts Not Provided) Optional drilled out version (X) for #10-32 nut and bolt