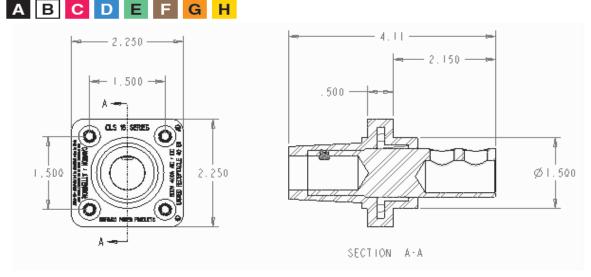

#### **Mechanical Specification**

Gender: Female

Connection Type: Double Set Screw

(Torque to 150 in.-lbs., do not over tighten)

Cable Range: 2/0 - 4/0 AWG

Mounting: Brass eyelet for #10-32 bolt

(Bolts Not Provided)

Optional drilled out version (X) for #10-32 nut and bolt