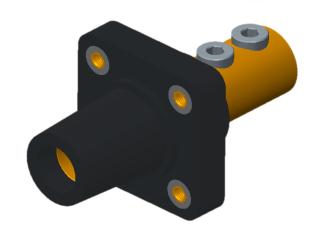

## Item #: CLS40FRB

### Description

CAM CLS 40 Double Set Screw Female Panel Mount

#### **Mechanical Specification**

Gender: Female

Connection Type: Double Set Screw

(Torque to 150 in.-lbs., do not over tighten)

Cable Range: 2/0 - 4/0 AWG

Mounting: Brass eyelet for #10-32 bolt

(Bolts Not Provided)