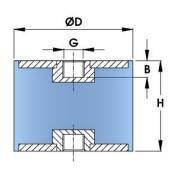

## Female – Female Cylindrical Mounts

A simple and cost-effective mount. For use in compression and shear. A very large range of available size and studs.

H = Height

D =Diameter

G = Tread

B = Thread Depth

| RS Code | Item Code | Description      | D<br>(mm) | H<br>(mm) | G x L/B<br>(mm) | Max<br>Compression<br>Load | Max Shear<br>Load<br>(kg) |
|---------|-----------|------------------|-----------|-----------|-----------------|----------------------------|---------------------------|
| 1623237 | C2020M6-2 | Cyl. Mount (F/F) | 20        | 20        | M6              | (kg)<br>27                 | 10.12                     |
|         |           | 20x20mm M6 60    |           |           |                 |                            |                           |
|         |           | ShA              |           |           |                 |                            |                           |