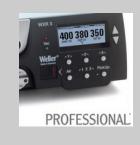

## Weller

| Technical Data                            |                                           |
|-------------------------------------------|-------------------------------------------|
|                                           |                                           |
| Dimensions L x W x H (mm)                 | 149 x 138 x 101                           |
| Dimensions L x W x H<br>(inches)          | 5.87 x 5.43 x 3.98                        |
| Weight (approx.) in kg                    | 1.9                                       |
| Voltage                                   | 120 V                                     |
| Power                                     | 95 W                                      |
| Channels                                  | 1                                         |
| Temperature range (depends<br>on tool) °C | 50 - 450                                  |
| Temperature range (depends<br>on tool) °F | 150 - 850                                 |
| Temperature accuracy °C                   | ±9                                        |
| Temperature accuracy °F                   | ±17                                       |
| Temperature stability °C                  | ±2                                        |
| Temperature stability °F                  | ±4                                        |
| Equipotential bonding socket              | Via 3,5 mm pawl socket on front of device |
| Display                                   | Backlit LCD                               |
| Air consumption l/min                     |                                           |
| Operating pressure in bar/psi             |                                           |
|                                           |                                           |