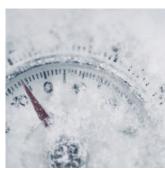

# Vacuum ice-hardened

The stainless steel tools from Wera are vacuum ice-hardened and have the hardness and strength needed for screw connections. There are no limitations to the industrial applications they are suitable for.