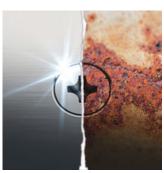

High quality bits out of stainless steel for recessed TORX® screws. Wera stainless are made out of stainless steel which prevents the formation of unsightly extraneous rust. Come with Torsion zone: Torsion bits take-up torque peaks and absorb them in the Torsion zone. This prevents premature wear and extends the service life of the bit. 1/4" hexagon, suitable for holders as per DIN ISO 1173-D 6.3.

### **Stainless Steel Bits**

Wera stainless steel bits are manufactured out of stainless steel so unsightly rust can be avoided. The stainless steel bits from Wera are vacuum ice-hardened and have the hardness and strength needed for screw connections. There are no limitations to the industrial applications they are suitable for.