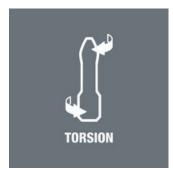

# **Torsion bits**

Torsion bits absorb the damaging peak torque loads in the torsion zone. This prevents premature wear and enhances the service life of the bits.