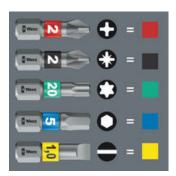

# "Take it easy" tool finder

"Take it easy" tool finder with colour coding according to profiles and size stamp - for simple and rapid accessing of the required tool.

Wera - 3867/1 TS SB SiS 05073621001 - 4013288117687