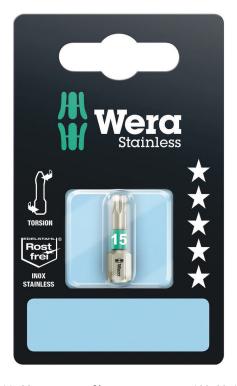

### **Bits for TORX® Screws**

**EAN:** 4013288117687 **Size:** 100x60x10 mm

Part number:05073621001Weight:9 gArticle number:3867/1 TS SB SiSCountry of origin:CZ

Customs tariff 82079030

number:

- Solution to the extraneous rust problem: fasten stainless screws with stainless tools
- For recessed TORX® screws
- · Torsion design against premature wear
- 1/4" hexagon drive
- Take it easy tool finder: colour coding according to profile and size

# 3867/1 TS TORX®

05071033001 1 x TX 15 x 25 mm