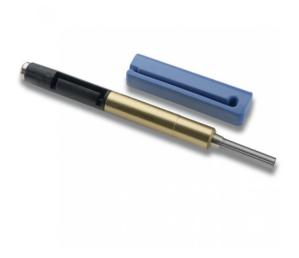

## Removal tool

For inserts and modules of the EPIC® rectangular connectors

# 3 LAPP

Removal tool

### Article number Article description Note Inserts 11171000 Removal tool For contacts: MC 2.5 machined 11161000 LS1 removal tool for 1 mm contacts For contacts: Removal tool H-D 1.6 machined, H-D 1.6 stamped 11182500 For contacts: Removal tool LS1 removal tool for 2 mm contacts H-BE 2.5 machined 11171100 Removal tool For contacts: MC 3.6 machined For contacts: MC 2.5 stamped 11160000 Removal tool 11132500 Removal tool For ribbon contacts: D-Sub 1.0 stamped