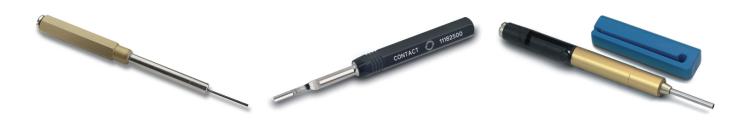

## Removal tool

For inserts and modules of the EPIC® rectangular connectors

# 3 LAPP

Removal tool

### Article number Article description Note Inserts 11171000 Removal tool For contacts: MC 2.5 machined 11161000 LS1 removal tool for 1 mm contacts For contacts: Removal tool H-D 1.6 machined, H-D 1.6 stamped 11182500 For contacts: Removal tool LS1 removal tool for 2 mm contacts H-BE 2.5 machined 11171100 Removal tool For contacts: MC 3.6 machined For contacts: MC 2.5 stamped 11160000 Removal tool 11132500 Removal tool For ribbon contacts: D-Sub 1.0 stamped