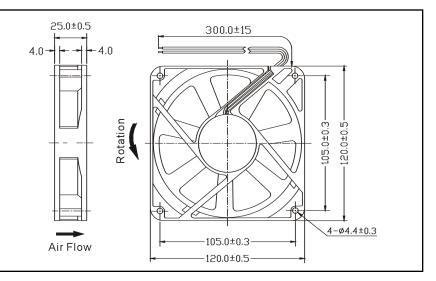

## OD1225 Series

## DC Fan - 48V 120x25mm (4.7"x 1.0")

| Frame & Impeller      | PBT, UL94V-O plastic                            | A<br>T                  |
|-----------------------|-------------------------------------------------|-------------------------|
| Connection            | 2x Lead wires or Terminals                      | I                       |
| Motor                 | Brushless DC, auto restart, polarity protected  | <u>Ц</u><br>В<br>6<br>S |
| Bearing System        | Dual Ball or Sleeve                             | 3                       |
| Insulation Resistance | 10M ohm between leadwire and frame (500VDC)     | <u>C</u><br>B           |
| Dielectric Strength   | 1 second at 500 VAC, max leakage - 500 MicroAmp | S                       |
| Storage Temperature   | -25C ~ +80C                                     | n                       |