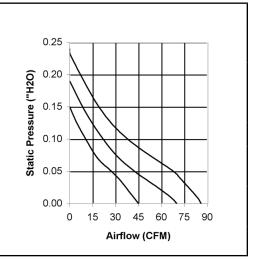

| Model No | umber   | Speed (RPM) | Airflow (CFM) | Noise (dB) | Volts DC | Voltage Range | Amps | Max. Static<br>Pressure ("H2O) |
|----------|---------|-------------|---------------|------------|----------|---------------|------|--------------------------------|
| OD1225   | 5-48H * | 3000        | 86            | 42         | 48       | 22~55         | 0.09 | 0.24                           |
| OD1225   | 5-48M * | 2500        | 70            | 35         | 48       | 22~55         | 0.07 | 0.19                           |
| OD1225   | 5-48L * | 1800        | 45            | 25         | 48       | 22~55         | 0.06 | 0.15                           |