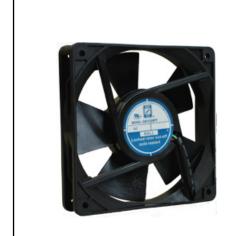

## OD1225 Series

## DC Fan - 48V 120x25mm (4.7"x 1.0")

| Frame & Impeller      | PBT, UL94V-O plastic                            | A<br>T                  |
|-----------------------|-------------------------------------------------|-------------------------|
| Connection            | 2x Lead wires or Terminals                      | I                       |
| Motor                 | Brushless DC, auto restart, polarity protected  | <u>Ц</u><br>В<br>6<br>S |
| Bearing System        | Dual Ball or Sleeve                             | 3                       |
| Insulation Resistance | 10M ohm between leadwire and frame (500VDC)     | <u>C</u><br>B           |
| Dielectric Strength   | 1 second at 500 VAC, max leakage - 500 MicroAmp | S                       |
| Storage Temperature   | -25C ~ +80C                                     | n                       |