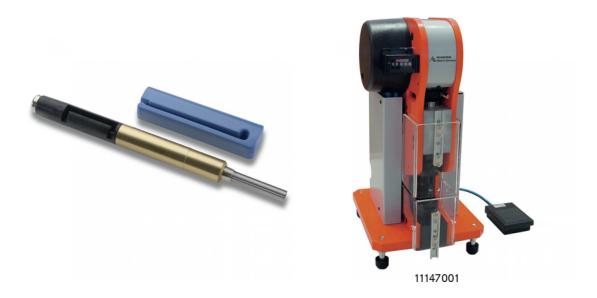

# **Product features**

Locator and crimping dies fit together with the crimping tool 11147000 and the crimping machine 11147001

# **EPIC®** Tools for contacts MC 2.5 machined

| Article number | Article description | Inserts                                  | Conductor cross-section (mm²) | Version                               | Note                                                                                    |
|----------------|---------------------|------------------------------------------|-------------------------------|---------------------------------------|-----------------------------------------------------------------------------------------|
| 11147000       | Crimping tool       | without crimping dies, without locator   | -                             | In tool case                          | -                                                                                       |
| 11147001       | Crimping machine    | without crimping dies, without locator   | -                             | Pneumatic, 5 - 10 bar                 | -                                                                                       |
| 11147100       | Crimping dies       | For crimping tools<br>11147000, 11147001 | 0.14 - 4.0                    | -                                     | For contacts: H-D 1.6<br>machined, H-BE 2.5<br>machined, MC 2.5 machined,<br>MH 4.0     |
| 11147200       | Locator             | -                                        | -                             | For crimping tools 11147000, 11147001 | For contacts: H-D 1.6<br>machined, H-BE machined,<br>MC 2.5 machined, MC 2.5<br>stamped |
| 11171000       | Removal tool        | -                                        | -                             | -                                     | For contacts: MC 2.5 machined                                                           |