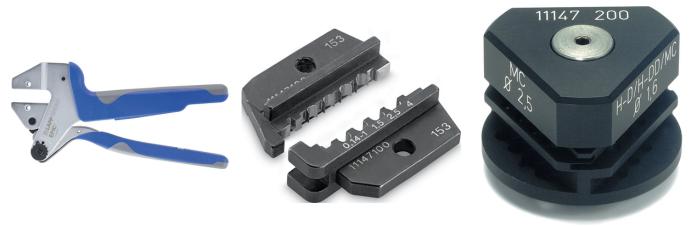

# **Product features**

Locator and crimping dies fit together with the crimping tool 11147000 and the crimping machine 11147001

# **EPIC®** Tools for contacts MC 2.5 machined

| Article number | Article description | Inserts                                  | Conductor cross-section (mm²) | Version                               | Note                                                                                    |
|----------------|---------------------|------------------------------------------|-------------------------------|---------------------------------------|-----------------------------------------------------------------------------------------|
| 11147000       | Crimping tool       | without crimping dies, without locator   | -                             | In tool case                          | -                                                                                       |
| 11147001       | Crimping machine    | without crimping dies, without locator   | -                             | Pneumatic, 5 - 10 bar                 | -                                                                                       |
| 11147100       | Crimping dies       | For crimping tools<br>11147000, 11147001 | 0.14 - 4.0                    | -                                     | For contacts: H-D 1.6<br>machined, H-BE 2.5<br>machined, MC 2.5 machined,<br>MH 4.0     |
| 11147200       | Locator             | -                                        | -                             | For crimping tools 11147000, 11147001 | For contacts: H-D 1.6<br>machined, H-BE machined,<br>MC 2.5 machined, MC 2.5<br>stamped |
| 11171000       | Removal tool        | -                                        | -                             | -                                     | For contacts: MC 2.5 machined                                                           |