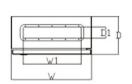

## **Dimensions Table**

|             |                     |        |        |                | Dimen          | Dimensions provided are for guidance purposes only |                                                     |  |
|-------------|---------------------|--------|--------|----------------|----------------|----------------------------------------------------|-----------------------------------------------------|--|
| Part number | External Dimensions |        |        | Internal Depth | Mounting plate |                                                    | Other Information (GPTB = Gland Plate Top & Bottom) |  |
|             | H (mm)              | W (mm) | D (mm) | ID             | H3 (mm)        | W3 (mm)                                            |                                                     |  |
| 746-7393    | 280                 | 210    | 130    | 106            | 230            | 150                                                | 1 Δ Lock, No Glandplate                             |  |
| 769-6125    | 330                 | 250    | 130    | 108            | 280            | 190                                                | 1 Δ Lock, No Glandplate                             |  |
| 746-7396    | 400                 | 300    | 165    | 139            | 350            | 240                                                | 2 Δ Locks, No Glandplate                            |  |
| 746-7390    | 400                 | 300    | 195    | 165            | 350            | 240                                                | 2 Δ Locks, No Glandplate                            |  |
| 769-6128    | 500                 | 350    | 195    | 168            | 450            | 288                                                | 2 Δ Locks, No Glandplate                            |  |
| 746-7400    | 500                 | 400    | 175    | 145            | 450            | 340                                                | 2 Δ Locks, No Glandplate                            |  |
| 746-7403    | 600                 | 400    | 200    | 170            | 545            | 340                                                | 2 Δ Locks, No Glandplate                            |  |
| 769-6122    | 600                 | 500    | 220    | 185            | 530            | 445                                                | 2 Δ Locks, No Glandplate                            |  |
| 746-7407    | 700                 | 500    | 245    | 205            | 630            | 450                                                | 2 Δ Locks, No Glandplate                            |  |
| 769-6131    | 800                 | 600    | 260    | 225            | 725            | 540                                                | 3 Δ Locks, No Glandplate                            |  |