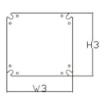

## **Dimensions Table**

|             |                     |        |        |                | Dimen          | Dimensions provided are for guidance purposes only |                                                     |  |
|-------------|---------------------|--------|--------|----------------|----------------|----------------------------------------------------|-----------------------------------------------------|--|
| Part number | External Dimensions |        |        | Internal Depth | Mounting plate |                                                    | Other Information (GPTB = Gland Plate Top & Bottom) |  |
|             | H (mm)              | W (mm) | D (mm) | ID             | H3 (mm)        | W3 (mm)                                            |                                                     |  |
| 746-7393    | 280                 | 210    | 130    | 106            | 230            | 150                                                | 1 Δ Lock, No Glandplate                             |  |
| 769-6125    | 330                 | 250    | 130    | 108            | 280            | 190                                                | 1 Δ Lock, No Glandplate                             |  |
| 746-7396    | 400                 | 300    | 165    | 139            | 350            | 240                                                | 2 Δ Locks, No Glandplate                            |  |
| 746-7390    | 400                 | 300    | 195    | 165            | 350            | 240                                                | 2 Δ Locks, No Glandplate                            |  |
| 769-6128    | 500                 | 350    | 195    | 168            | 450            | 288                                                | 2 Δ Locks, No Glandplate                            |  |
| 746-7400    | 500                 | 400    | 175    | 145            | 450            | 340                                                | 2 Δ Locks, No Glandplate                            |  |
| 746-7403    | 600                 | 400    | 200    | 170            | 545            | 340                                                | 2 Δ Locks, No Glandplate                            |  |
| 769-6122    | 600                 | 500    | 220    | 185            | 530            | 445                                                | 2 Δ Locks, No Glandplate                            |  |
| 746-7407    | 700                 | 500    | 245    | 205            | 630            | 450                                                | 2 Δ Locks, No Glandplate                            |  |
| 769-6131    | 800                 | 600    | 260    | 225            | 725            | 540                                                | 3 Δ Locks, No Glandplate                            |  |