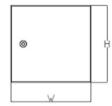

## **Dimensions Table**

|             |                     |        |        |                | Dimen          | Dimensions provided are for guidance purposes only |                                                     |  |
|-------------|---------------------|--------|--------|----------------|----------------|----------------------------------------------------|-----------------------------------------------------|--|
| Part number | External Dimensions |        |        | Internal Depth | Mounting plate |                                                    | Other Information (GPTB = Gland Plate Top & Bottom) |  |
|             | H (mm)              | W (mm) | D (mm) | ID             | H3 (mm)        | W3 (mm)                                            |                                                     |  |
| 746-7393    | 280                 | 210    | 130    | 106            | 230            | 150                                                | 1 Δ Lock, No Glandplate                             |  |
| 769-6125    | 330                 | 250    | 130    | 108            | 280            | 190                                                | 1 Δ Lock, No Glandplate                             |  |
| 746-7396    | 400                 | 300    | 165    | 139            | 350            | 240                                                | 2 Δ Locks, No Glandplate                            |  |
| 746-7390    | 400                 | 300    | 195    | 165            | 350            | 240                                                | 2 Δ Locks, No Glandplate                            |  |
| 769-6128    | 500                 | 350    | 195    | 168            | 450            | 288                                                | 2 Δ Locks, No Glandplate                            |  |
| 746-7400    | 500                 | 400    | 175    | 145            | 450            | 340                                                | 2 Δ Locks, No Glandplate                            |  |
| 746-7403    | 600                 | 400    | 200    | 170            | 545            | 340                                                | 2 Δ Locks, No Glandplate                            |  |
| 769-6122    | 600                 | 500    | 220    | 185            | 530            | 445                                                | 2 Δ Locks, No Glandplate                            |  |
| 746-7407    | 700                 | 500    | 245    | 205            | 630            | 450                                                | 2 Δ Locks, No Glandplate                            |  |
| 769-6131    | 800                 | 600    | 260    | 225            | 725            | 540                                                | 3 Δ Locks, No Glandplate                            |  |