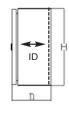

## **Dimensions Table**

|             |                     |        |        |                | Dimen          | Dimensions provided are for guidance purposes only |                                                     |  |
|-------------|---------------------|--------|--------|----------------|----------------|----------------------------------------------------|-----------------------------------------------------|--|
| Part number | External Dimensions |        |        | Internal Depth | Mounting plate |                                                    | Other Information (GPTB = Gland Plate Top & Bottom) |  |
|             | H (mm)              | W (mm) | D (mm) | ID             | H3 (mm)        | W3 (mm)                                            |                                                     |  |
| 746-7393    | 280                 | 210    | 130    | 106            | 230            | 150                                                | 1 Δ Lock, No Glandplate                             |  |
| 769-6125    | 330                 | 250    | 130    | 108            | 280            | 190                                                | 1 Δ Lock, No Glandplate                             |  |
| 746-7396    | 400                 | 300    | 165    | 139            | 350            | 240                                                | 2 Δ Locks, No Glandplate                            |  |
| 746-7390    | 400                 | 300    | 195    | 165            | 350            | 240                                                | 2 Δ Locks, No Glandplate                            |  |
| 769-6128    | 500                 | 350    | 195    | 168            | 450            | 288                                                | 2 Δ Locks, No Glandplate                            |  |
| 746-7400    | 500                 | 400    | 175    | 145            | 450            | 340                                                | 2 Δ Locks, No Glandplate                            |  |
| 746-7403    | 600                 | 400    | 200    | 170            | 545            | 340                                                | 2 Δ Locks, No Glandplate                            |  |
| 769-6122    | 600                 | 500    | 220    | 185            | 530            | 445                                                | 2 Δ Locks, No Glandplate                            |  |
| 746-7407    | 700                 | 500    | 245    | 205            | 630            | 450                                                | 2 Δ Locks, No Glandplate                            |  |
| 769-6131    | 800                 | 600    | 260    | 225            | 725            | 540                                                | 3 Δ Locks, No Glandplate                            |  |