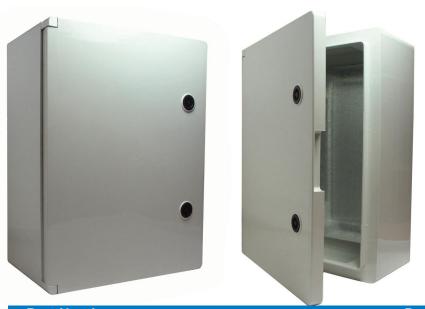

## Insulated IP65 ABS Plastic Enclosures

✓ IP65 Rated ✓ Strong ABS Enclosure ✓ Back Plate Included ✓ Fixing Brackets Included

| Part Number | Description                             |
|-------------|-----------------------------------------|
| PBE2821013  | Height: 280 x Width: 210 x Depth: 130mm |
| PBE332513   | Height: 330 x Width: 250 x Depth: 130mm |
| PBE4030016  | Height: 400 x Width: 300 x Depth: 165mm |
| PBE403019   | Height: 400 x Width: 300 x Depth: 195mm |
| PBE503519   | Height: 500 x Width: 350 x Depth: 195mm |
| PBE504017   | Height: 500 x Width: 400 x Depth: 175mm |
| PBE604020   | Height: 600 x Width: 400 x Depth: 200mm |
| PBE605022   | Height: 600 x Width: 500 x Depth: 220mm |
| PBE705024   | Height: 700 x Width: 500 x Depth: 245mm |
| PBE806026   | Height: 800 x Width: 600 x Depth: 260mm |

## **Dimensions Table**

|             |                     |        |        |                | Dimen          | Dimensions provided are for guidance purposes only |                                                     |  |
|-------------|---------------------|--------|--------|----------------|----------------|----------------------------------------------------|-----------------------------------------------------|--|
| Part number | External Dimensions |        |        | Internal Depth | Mounting plate |                                                    | Other Information (GPTB = Gland Plate Top & Bottom) |  |
|             | H (mm)              | W (mm) | D (mm) | ID             | H3 (mm)        | W3 (mm)                                            |                                                     |  |
| 746-7393    | 280                 | 210    | 130    | 106            | 230            | 150                                                | 1 Δ Lock, No Glandplate                             |  |
| 769-6125    | 330                 | 250    | 130    | 108            | 280            | 190                                                | 1 Δ Lock, No Glandplate                             |  |
| 746-7396    | 400                 | 300    | 165    | 139            | 350            | 240                                                | 2 Δ Locks, No Glandplate                            |  |
| 746-7390    | 400                 | 300    | 195    | 165            | 350            | 240                                                | 2 Δ Locks, No Glandplate                            |  |
| 769-6128    | 500                 | 350    | 195    | 168            | 450            | 288                                                | 2 Δ Locks, No Glandplate                            |  |
| 746-7400    | 500                 | 400    | 175    | 145            | 450            | 340                                                | 2 Δ Locks, No Glandplate                            |  |
| 746-7403    | 600                 | 400    | 200    | 170            | 545            | 340                                                | 2 Δ Locks, No Glandplate                            |  |
| 769-6122    | 600                 | 500    | 220    | 185            | 530            | 445                                                | 2 Δ Locks, No Glandplate                            |  |
| 746-7407    | 700                 | 500    | 245    | 205            | 630            | 450                                                | 2 Δ Locks, No Glandplate                            |  |
| 769-6131    | 800                 | 600    | 260    | 225            | 725            | 540                                                | 3 Δ Locks, No Glandplate                            |  |