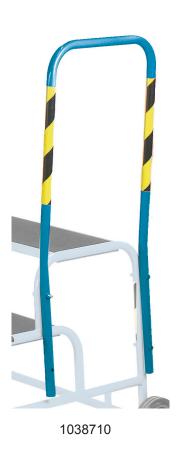

## RS Pro GS APPROVED Fort Buttress Steps

RS Stock No: 1038710

- Certified to EN-14183
- Manufactured & approved to the recognised European GS standard
- Graduated widths & a 45° easy slope comfort angle makes these steps strong, comfortable & stable
  - The 2 step unit is static on 4 landing feet but can easily be carried.
  - 3-4 step units are mobile on 2 x 150mm rear wheels which enable 'tilt & pull'
  - Platform sizes: 2 tread 400H x 630W x 250Dmm, 3 tread 600H x 600W x 250Dmm and 4 tread 800H x 550W x 250Dmm

| No. of<br>Treads | Overall Size<br>H x W x D mm | Wt<br>kg | Painted Tubular Steel Steps |
|------------------|------------------------------|----------|-----------------------------|
|                  |                              |          | Handrails to Suit           |
|                  |                              | 3        | RS Stock No.                |
| 4                | 800 x 900 x 1000             | 24       | 1038710                     |