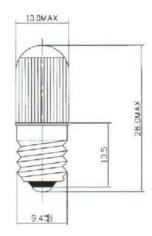

## Dimensions: (mm)

## **Specification**

| Structure     |           | Design Characteristics |                    |
|---------------|-----------|------------------------|--------------------|
| Bulb Type     | T10x28    | Voltage                | 220/250V           |
| Bulb Diameter | Ø10.0 Max | Amperage               | 2.6mA <u>+</u> 10% |
| Length        | 30 Max    | Brightness Level       | Ultra - High       |
| Base Type     | E10       | Gas Type               | Neon Gas-Filled    |
|               |           | Life Hours             | 50,000 Hours       |