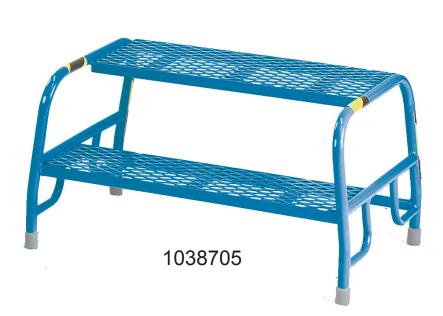

## RS Pro GS APPROVED Fort Buttress Steps

RS Stock No: 1038705

- Certified to EN-14183
- Manufactured & approved to the recognised European GS standard
- Graduated widths & a 45° easy slope comfort angle makes these steps strong, comfortable & stable
  - The 2 step unit is static on 4 landing feet but can easily be carried.
  - 3-4 step units are mobile on 2 x 150mm rear wheels which enable 'tilt & pull'
  - Platform sizes: 2 tread 400H x 630W x 250Dmm, 3 tread 600H x 600W x 250Dmm and 4 tread 800H x 550W x 250Dmm

| No. of<br>Treads | Overall Size<br>H x W x D mm | Weight<br>kg | Painted Tubular Steel Steps |
|------------------|------------------------------|--------------|-----------------------------|
|                  |                              |              | Mesh Tread                  |
|                  |                              |              | RS Stock No.                |
| 2                | 400 x 760 x 600              | 10           | 1038705                     |