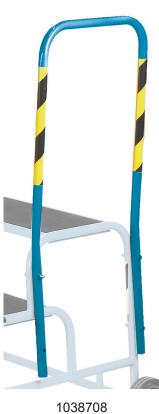

## RS Pro GS APPROVED Fort Buttress Steps

RS Stock No: 1038708

- 1000700
  - Certified to EN-14183
- Manufactured & approved to the recognised European GS standard
- Graduated widths & a 45° easy slope comfort angle makes these steps strong, comfortable & stable
  - The 2 step unit is static on 4 landing feet but can easily be carried.
  - 3-4 step units are mobile on 2 x 150mm rear wheels which enable 'tilt & pull'
  - Platform sizes: 2 tread 400H x 630W x 250Dmm, 3 tread 600H x 600W x 250Dmm and 4 tread 800H x 550W x 250Dmm

|  | No. of<br>Treads | Overall Size<br>H x W x D mm | Wt<br>kg | Painted Tubular Steel Steps |
|--|------------------|------------------------------|----------|-----------------------------|
|  |                  |                              |          | Mesh Tread                  |
|  |                  |                              |          | RS Stock No.                |
|  | 4                | 800 x 900 x 1000             | 24       | 1038708                     |