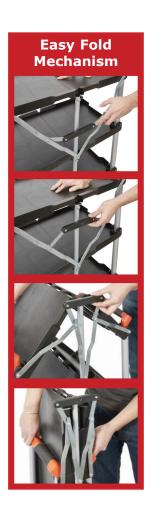

- Ideal for use in offices, schools, warehouses etc.
- Can be neatly folded when not is use ideal in areas where space is limited.
  - Shelves are made from polypropylene.
    - Mobile on 4 x 75mm swivel castors.