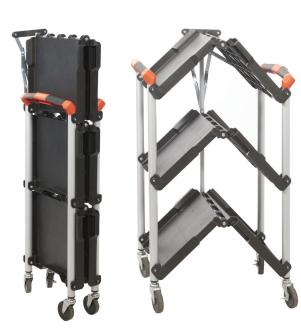

| Overall Size - In Use<br>L x W x H mm | Overall Size - Folded<br>L x W x H mm | Weight<br>kg | RS Stock No. |  |
|---------------------------------------|---------------------------------------|--------------|--------------|--|
| 430 x 670 x 850                       | 430 x 200 x 1060                      | 8            | 1038687      |  |