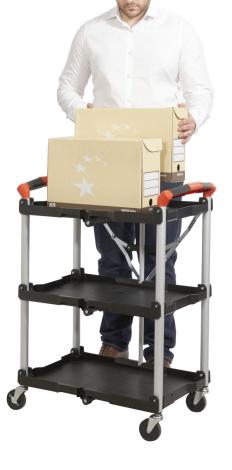

**ENGLISH** 

**Datasheet** 

RS Pro Folding Trolley With Polypropylene Shelves & Aluminium

**Frame** 

RS Stock No: 1038687

■A versatile and extremely useful folding trolley manufactured with an aluminium frame.

- Ideal for use in offices, schools, warehouses etc.
- Can be neatly folded when not is use ideal in areas where space is limited.
  - Shelves are made from polypropylene.
    - Mobile on 4 x 75mm swivel castors.