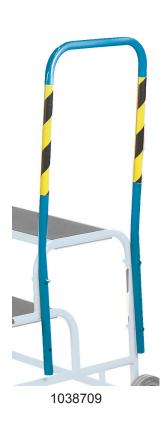

## RS Pro GS APPROVED Fort Buttress Steps

RS Stock No: 1038709

- Certified to EN-14183
- Manufactured & approved to the recognised European GS standard
- Graduated widths & a 45° easy slope comfort angle makes these steps strong, comfortable & stable
  - The 2 step unit is static on 4 landing feet but can easily be carried.
  - 3-4 step units are mobile on 2 x 150mm rear wheels which enable 'tilt & pull'
  - Platform sizes: 2 tread 400H x 630W x 250Dmm, 3 tread 600H x 600W x 250Dmm and 4 tread 800H x 550W x 250Dmm

| No. of<br>Treads | Overall Size<br>H x W x D mm | Wt<br>kg | Painted Tubular Steel Steps |
|------------------|------------------------------|----------|-----------------------------|
|                  |                              |          | Handrails to Suit           |
|                  |                              |          | RS Stock No.                |
| 3                | 600 x 900 x 800              | 18       | 1038709                     |