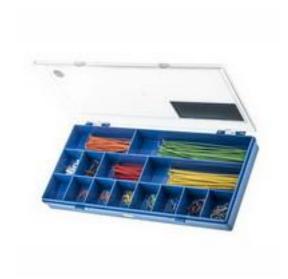

### RS Pro Series, Jump Wire Set Containing Jump Wire x 350

RS Stock No: 105-9873

#### **Product Details**

RS Pro jumper wire set contains 350 stripped and bent connecting wires of 14 different lengths starting from 2.5 mm to 127 mm. The wire lengths can be identified by the colour of the insulation. The wire ends are stripped and tin plated for easy connection. This jumper wire set is suitable for extension for breadboards.

#### **Features and Benefits**

- Contains 350 stripped and bent connecting wires
- 14 different lengths from 2.5 to 127 mm
- Wire lengths can be identified by the colour of the insulation
- Wire ends are stripped and tin plated
- The ideal extension for breadboards