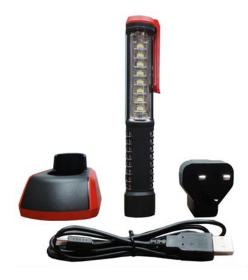

# RS Pro High Power Inspection Lamp (UK Plug)

RS Stock No: 111-7926

#### **Features:**

- \* Ideal for inspections, from workshops to outdoor.
- \* Recharge from the convenient docking station via AC adapter or USB wire.
- \* It could be fixed by special side belt clip or powerful magnet or swivel hook.
- \* LED will blink to indicate charging and illuminate blue when fully charged.

### **Specification:**

- \* Rating: input AC:100 ~ 240V / DC: USB 2.0, output 5V/1A
- \* LED: SMD 0.5W, 8 pcs, white (5700K)
- \* Max luminance: 215 Lux at 50 cm
- \* Battery: Li-ion 3.7V 2200 mAh rechargeable.(3.5 hours fully charging for lasting 5 hours.)
- \* Operating temperature: -20°C ~ +60°C
- \* Size: 34.4(L) x 32.2(W) x 187.6(H) mm