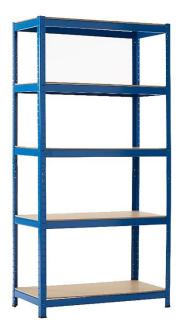

# RS Pro Starter Bay Shelving, 1800 mm x 900 mm x 450 mm

RS Stock No: 113-4512

Each boxed bay includes:

#### **Features and Benefits:**

Easy self-assembly
Steel frame
Particle board shelving
Interchange between full height or duel mid-height benches
Easy access to the stored items from all directions.
Load Capacity: 150 kg

### Three bay sizes available ( H x W xD)

1800 mm x 900 mm x 300 mm: stock no. 113-4511 1800 mm x 900 mm x 450 mm: stock no. 113-4512 1800 mm x 900 mm x 600 mm: stock no. 113-4513