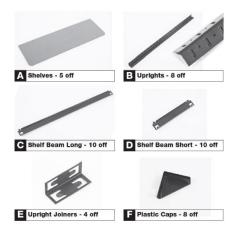

# RS Pro Starter Bay Shelving, 1800 mm x 900 mm x 450 mm

RS Stock No: 113-4512

Each boxed bay includes: