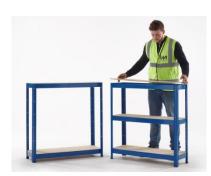

#### **Features and Benefits:**

Easy self-assembly
Steel frame
Particle board shelving
Interchange between full height or duel mid-height benches
Easy access to the stored items from all directions.
Load Capacity: 150 kg