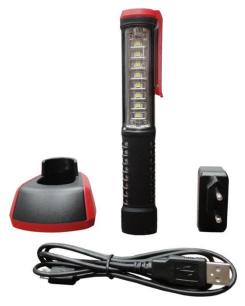

## Datasheet RS Pro High Power Inspection Lamp (Euro Plug)

RS Stock No: 111-7927

## Features:

\* Ideal for inspections, from workshops to outdoor.

\* Recharge from the convenient docking station via AC adapter or USB wire.

\* It could be fixed by special side belt clip or powerful magnet or swivel hook.

\* LED will blink to indicate charging and illuminate blue when fully charged.

## Specification:

- \* Rating : input AC:100 ~ 240V / DC: USB 2.0, output 5V/1A
- \* LED: SMD 0.5W, 8 pcs, white (5700K)
- \* Max luminance : 215 Lux at 50 cm
- \* Battery : Li-ion 3.7V 2200 mAh rechargeable.(3.5 hours fully charging for lasting 5 hours.)
- \* Operating temperature: -20°C ~ +60°C
- \* Size : 34.4(L) x 32.2(W) x 187.6(H) mm