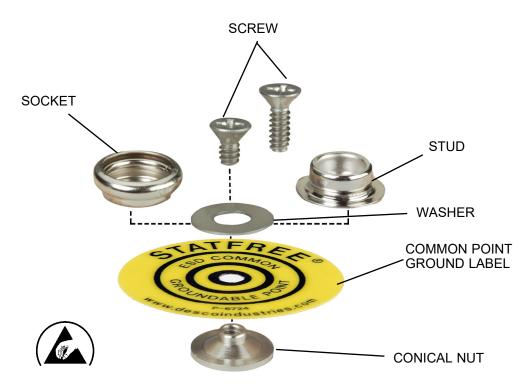

## Description

The Universal Snap Mounting Kit includes a 10mm stud, 10mm socket, threaded backing washer, conical nut, long screw, short screw, and ESD common ground point label. Everything needed to field install a stud or socket on all soft materials up to 10mm. Screws are 6-32 Flat Head Phillips machine screws; one 6mm and one 10mm. Just punch a hole through the mat and screw on the socket or stud, whichever is preferred. All that is needed is a Phillips screwdriver.