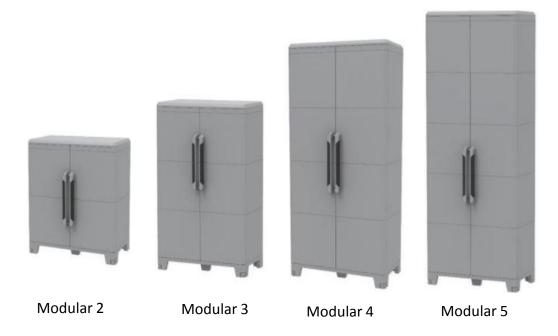

## **Transforming Modular Cabinets Options**

• Transforming Modular 2 = RS Stock no: 136-8879

• Transforming Modular 3 = RS Stock no: 136-8878

• Transforming Modular 4 = RS Stock no: 136-8877

• Transforming Modular 5 = RS Stock no: 136-8876