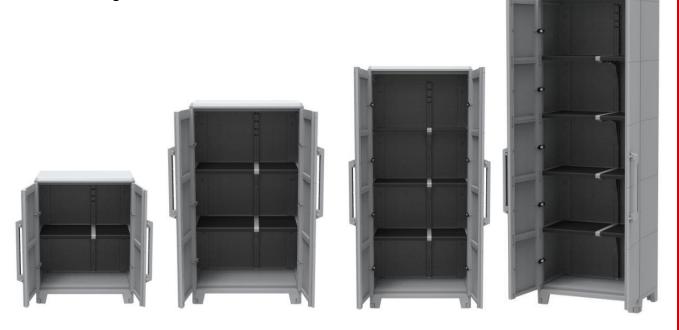

#### **Features and Benefits**

- Metal Hinges for easy opening and closing
- Bi-component handle
- Height adjustable feet ideal for uneven surfaces
- Modular inner shelf
- Customise your storage space through adjusting the shelf to where you want it
- Sturdy structure Interconnecting modules to form a sturdy structure
- Reinforced bottom with 6 feet (2 height adjustable front feet)
- Ideal for outdoors Temperature resistant, Anti-UV protection
- Wind-resistant metal hinges
- Hinged overlapping doors
- Bottom Slanted Shelf
- Rainproof System