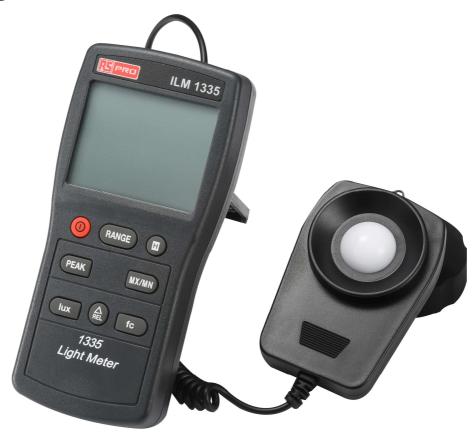

## **Datasheet**

Stock No. 123-2221

**ILM 1335** 

## **Digital Light Meter**

## **FEATURES**

- ☐ Spectral Sensitivity close to CIE photopic Curve.
- ☐ Measuring Levels Ranging 0 to 400,000 Lux, 0 to 40,000 fc.
- ☐ Accurate and Instant response.
- □ Data Hold function.

- MAX/MIN function.
- □ Peak Hold function.
- □ Relative function.
- □ Cosine Angular corrected.
- □ Auto-Power-Off function.