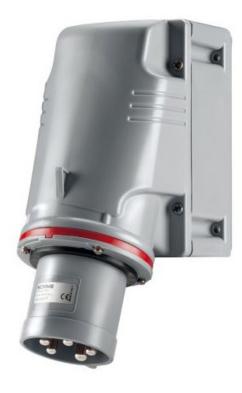

**ENGLISH** 

**Datasheet** 

Stock No: 125-4474

**RS Pro Surface Mount Appliance Inlet 3P+N+E** 

**IP44 63A 400V** 

RS Pro surface mount appliance inlets feature a hard plastic housing and a colour coded identification ring. This range features mantle (crimp) terminals for safer and more reliable electrical connections. They are designed for industrial use, but are also suitable for commercial environments.

## **Specifications:**

Rated current: 63A

Poles: 3P+N+E

Rated voltage: 400V Working Frequency: 50Hz

Working Frequency: 60Hz

Colour: Red Protection degree: IP44

Cable Outlet: M40 x 1.5