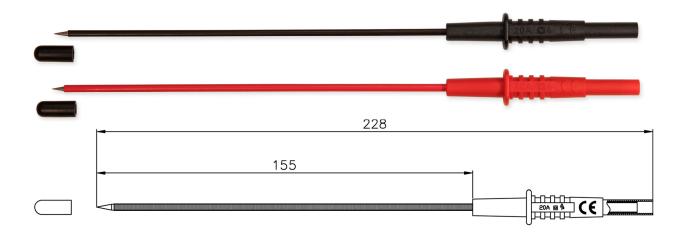

## Extra Sharp Long Reach Prod.

Extra Long 155 mm robust stainless steel shaft.

Insulated to a very sharp tip designed to probe through rust and paint.

The extra length is ideal for those hard to reach and congested test areas.

Incorporates a 4mm socket to the rear which makes it compatible with all standard 4mm test leads

See Also:- 124-7401, 124-7402, 124-7403, 124-7404 & 124-7405.