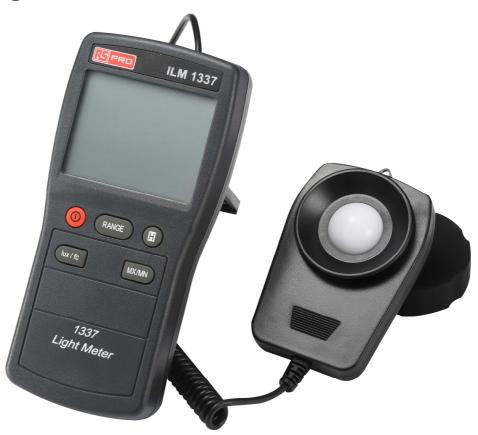

## **Datasheet**

Stock No. 123-2222

**ILM 1337** 

## **Digital Light Meter**

## **SPECIFICATIONS**

| Display                        | 3-1/2 digit LCD indication.                                      |
|--------------------------------|------------------------------------------------------------------|
| Measuring Range                | 20, 200, 2000, 20000, Lux                                        |
|                                | 20, 200, 2000, 20000 fc                                          |
|                                | (1 fc = 10.76 Lux)                                               |
| Overrange Display              | LCD will show "OL"                                               |
| Resolution                     | 0.01 Lux , 0.01 fc                                               |
| Accuracy                       | ±3% rdg ±5dgt (Calibrated to standard incandescent lamp, 2856 K) |
| CIE photopic                   | f '1 ≤ 6%                                                        |
| Cosine Response                | f '2 ≤ 2%                                                        |
| Temperature Characteristics    | ±0.1% / °C                                                       |
| Measuring Rate                 | Approximately 2.5 time/sec                                       |
| Photosensor                    | Silicon photodiodes                                              |
| Operating / Storage Conditions | 0 to 50°C <80% RH                                                |
|                                | -10 to 60°C <70%RH                                               |
| Power Source                   | 6 pcs AAA size Battery                                           |
| Battery Life (typical)         | 400 hours ( carbon zine )                                        |
| Photosensor Lead Length        | 150 cm (approx.)                                                 |
| Photosensor Dimensions         | 100x60x27mm                                                      |
| Dimension                      | 150x72x35mm                                                      |
| Weight                         | 320g                                                             |
| Accessories                    | Carrying case, Instruction manual, Battery                       |