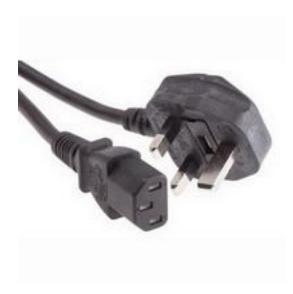

# RS Pro 3m Power Cable Assembly, C13 to UK Plug (BS 1363), 5 A

RS Stock No: 123-0955

#### **Product Details**

RS Pro power cable assembly in black colour, is 3 m long. It is current rated at 5 A. This IEC cord cable assembly has a UK plug on one end and C13 socket on the another end. The C13 IEC cord is typically used in desktop computer monitors and professional audio equipment.