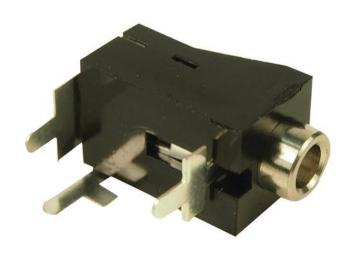

## RS Pro DC Socket 3.5 mm, PCB Mount

## Specifications:

From RS Pro, this PCB-mounted socket couples with Push Fit DC electric plugs. It is perfect for powering small appliances such as portable radios. This particular power jack socket includes a threadless nose, making it perfect for your application. All models are highly reliable and excellent quality.

## ENGLISH

| Specifications    |             |
|-------------------|-------------|
| Mounting Type:    | PCB         |
| Number of Poles:  | 2           |
| Contact Gender:   | Female      |
| Width:            | 10 mm       |
| Length:           | 10 mm       |
| Pin Diameter:     | 3.5 mm      |
| Body Orientation: | Right Angle |