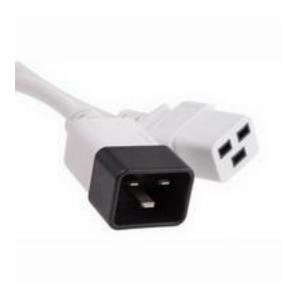

## RS Pro 3m Power Cable Assembly, C19 to C20 (IEC)

RS Stock No: 123-0944

#### **Product Details**

RS Pro power cable assembly in white colour, is 3 m long. This IEC power cable assembly has a moulded C20 plug on one end and C19 socket on the other end. It is perfect for extending connections in high-end server and network equipment applications.