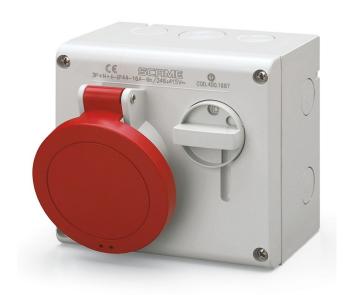

## RS Pro Interlocked Socket 3P+N+E IP44 16A 380-415V

RS Pro surface mount interlock sockets feature a hard plastic housing and a socket cover. This range features a mechanical interlock that prevents the switch from closing when the plug is not inserted and prevents the extraction of the plug if the switch is closed. They are designed for industrial use, but are also suitable for commercial environments.

## **Specifications:**

Rated current: 16A

Poles: 3P+N+E

Rated voltage: 380-415V

Working Frequency: 50Hz Working Frequency: 60Hz

Colour: Red

Protection degree: IP44

Dimensions: 136 x 125 x 119mm